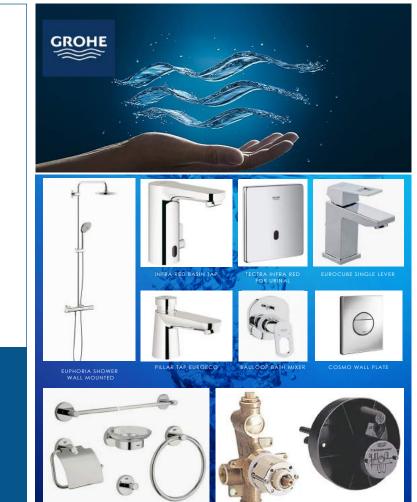

# **CONNECT WITH FLOW**

#### PLUMBING PRODUCTS. SANITARY WARE.

CALL +254 780 505 020 | +254 732 888 820 EMAIL marketing@apex-steel.com | WEB www.apex-steel.com

ZINGA is a one component zinc rich coating or Film Galvanising System containing 96% zinc (dust) in its dry film. It is a metallic coating and not a paint. The purity of the zinc used, is so high that dry ZINGA does not contain any toxic elements.

TAPS, SHOWER HEADS, MIXERS

ORDER NOW