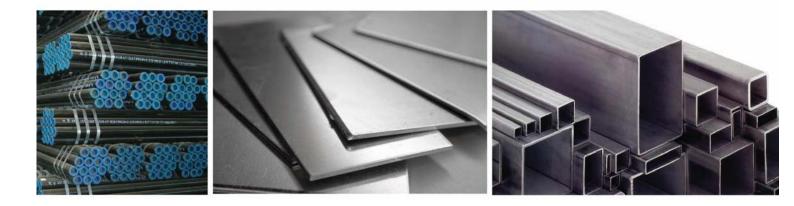

## **Plates**

Mild Steel, Mild Steel Chequered, Hardox, Aluminium, Galvanized, CRCA, Stainless Steel, Brass, Copper, Expanded Metal and Perforated Sheets.

## **Structural Steel**

Beams, IPE's, Channels, Angles, Flat Bars, Zed and Tee sections.

## **Cold rolled Sections**

Mild STeel Black pipes, Round Furniture, Square Hollow section, Rectangular Hollow section, Zed Purlin.