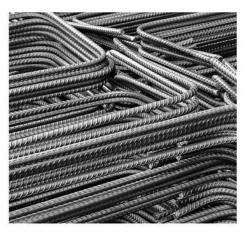

### **Rebars - 'Apex TMX'**

'APEX TMX' is manufactured through German Technology with ISO certification ISO 6935-2:2007 and also subscribes to BS 4449 British Standards. With its world-class deformed bars, APEX STEEL not only matches the best of quality standards, but also surpasses them. Locally, Kenya Bureau of Standards (KEBS) requires deformed bars of Grade 460. 'APEX TMX' is Grade 500. No wonder, 'APEX TMX' was the first deformed bar to be given a KEBS mark of approval. It was later awarded the Diamond Mark of Quality by KEBS.

The 'APEX TMX' deformed bars are manufactured with cutting edge technology at our plant in Athi River. To keep up with global quality standards, the plant employs universal testing machines. Our bars have to undergo a strenuous 'bend test' every 30 minutes for mechanical properties. For every consignment of manufactured 'APEX TMX' bars, the Internal Mill test certificate is available.