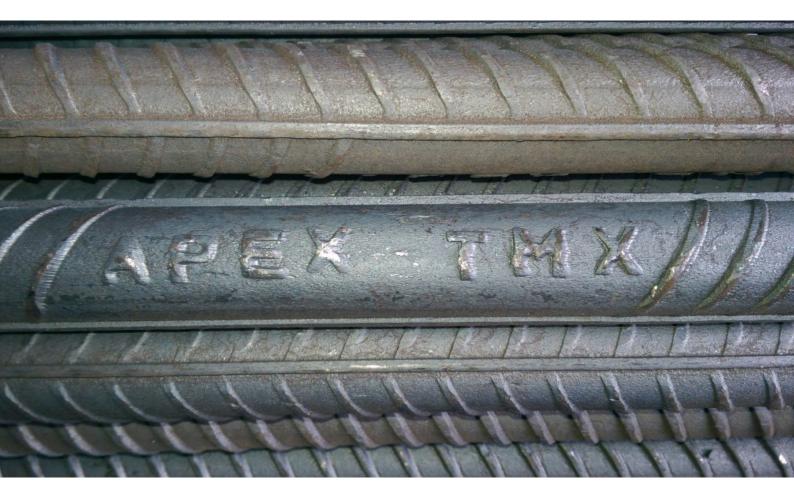

P - Pride - 'Apex TMX' has superseded the Kenya bureau of standards grade for quality steel. KEBS required 460; APEX STEEL took it further to 500. TMX mark, branded on all 'APEX TMX' steel bars.

Diamond mark of quality - 'APEX TMX' is KEBS approved with a Diamond mark of quality.

### **Rebars - 'Apex TMX'**

'APEX TMX' is manufactured through German Technology with ISO certification ISO 6935-2:2007 and also subscribes to BS 4449 British Standards. With its world-class deformed bars, APEX STEEL not only matches the best of quality standards, but also surpasses them. Locally, Kenya Bureau of Standards (KEBS) requires deformed bars of Grade 460. 'APEX TMX' is Grade 500. No wonder, 'APEX TMX' was the first deformed bar to be given a KEBS mark of approval. It was later awarded the Diamond Mark of Quality by KEBS.